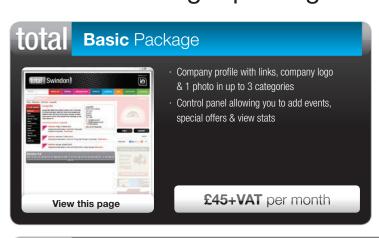

### Services we offer

- · Site sponsorship and advertising from £45+VAT
- $\cdot$  Email Marketing 11,000+ registrants. Campaigns from £195+VAT
- Social Media Health-check, set-up, training and management options – From £145+VAT
- · Job vacancy advertising from £50+VAT (See reverse)
- · Mobile site
- · Geomap
- · Promotion on our social networks (Twitter, Facebook, Linkedin & YouTube)